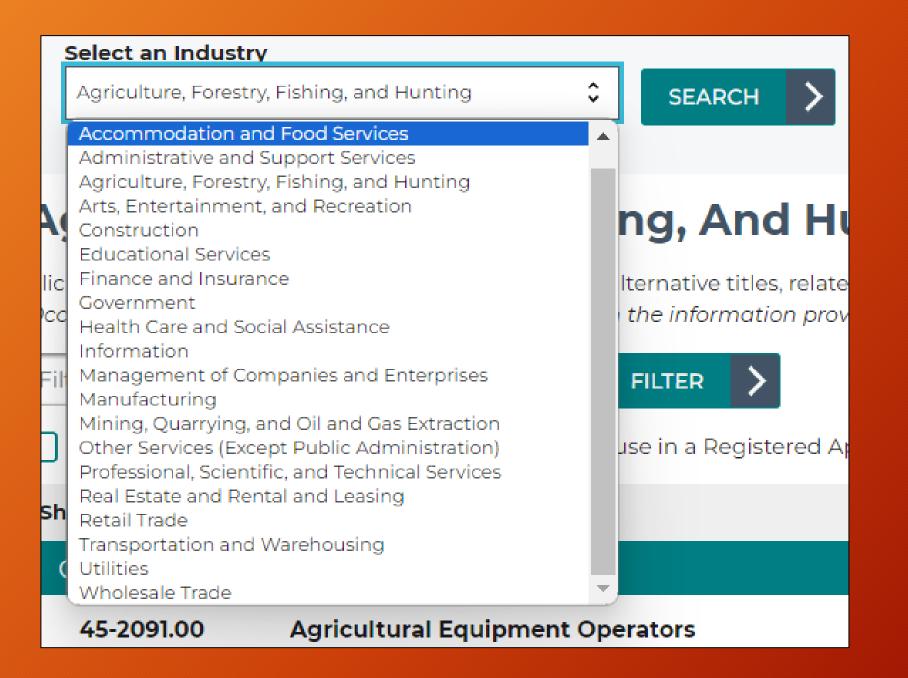

# What is an Apprenticeable Occupation?

An "Apprenticeable Occupation" is one that requires independent judgment and the application of manual, mechanical, technical, or professional skills. It is best learned through an organized system of on-the-job training, together with related and supplemental instruction. (California Department of Industrial Relations)

APPRENTICESHIP JOBS

APPRENTICESHIP PROGRAMS

Search open apprenticeship job opportunities from employers across the country and directly apply with the employer of the apprenticeship program. Can't find an open apprenticeship job to match your preferred location or occupation? Try connecting with an apprenticeship program to learn more about when they are accepting new apprentice applications by searching on the "Apprenticeship Programs" tab.

Occupation, Company Name, or Keywords

Location (City, State, or Zip)

SEARCH

MY SAVED JOBS

Browse your saved apprenticeship jobs to revisit job postings you've selected. To remove an apprenticeship job from your saved postings, click, or tap, the heart icon on the job description card. Please note that your saved jobs are only saved temporarily.